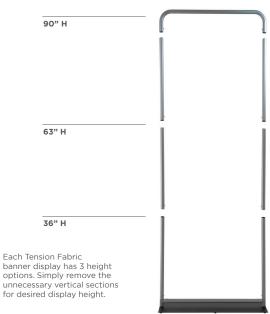

adjustable height

(Optional)

| Item                                                                    | W   | Н   | Hardware |       |       | Print Only |       |       | Hardware<br>+ Print |       |       |
|-------------------------------------------------------------------------|-----|-----|----------|-------|-------|------------|-------|-------|---------------------|-------|-------|
|                                                                         |     |     | 1-2      | 3-5   | 6+    | 1-2        | 3-5   | 6+    | 1-2                 | 3-5   | 6+    |
| Single-Sided Pricing is based on single-sided 90" tall graphics.        |     |     |          |       |       |            |       |       |                     |       |       |
| CAT-DSTS24                                                              | 24" | 90" | \$114    | \$108 | \$102 | \$135      | \$133 | \$131 | \$249               | \$241 | \$233 |
| CAT-DSTS36                                                              | 36" | 90" | \$136    | \$128 | \$126 | \$180      | \$177 | \$174 | \$316               | \$305 | \$300 |
| CAT-DSTS48                                                              | 48" | 90" | \$182    | \$178 | \$172 | \$225      | \$221 | \$218 | \$407               | \$399 | \$390 |
| CAT-DSTS60                                                              | 60" | 90" | \$212    | \$206 | \$200 | \$263      | \$257 | \$253 | \$475               | \$463 | \$453 |
| <b>Double-Sided</b> Pricing is based on double-sided 90" tall graphics. |     |     |          |       |       |            |       |       |                     |       |       |
| CAT-DSTS24                                                              | 24" | 90" | \$114    | \$108 | \$102 | \$158      | \$155 | \$154 | \$272               | \$263 | \$256 |
| CAT-DSTS36                                                              | 36" | 90" | \$136    | \$128 | \$126 | \$214      | \$210 | \$208 | \$350               | \$338 | \$334 |
| CAT-DSTS48                                                              | 48" | 90" | \$182    | \$178 | \$172 | \$270      | \$266 | \$263 | \$452               | \$444 | \$435 |
| CAT-DSTS60                                                              | 60" | 90" | \$212    | \$206 | \$200 | \$319      | \$313 | \$309 | \$531               | \$519 | \$509 |