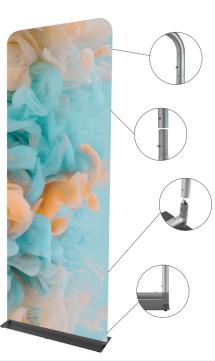

## TENSION FABRIC BANNER DISPLAYS

- Simple pull-over "pillowcase" graphic installation
- Full-color dye-sublimation printing
- 240g soft knit polyester fabric (blockout version available by request)
- Single or Double-sided graphics available
- Robust 11/4" diameter tube structure
- · Heavy-duty steel base for stability
- Carrying case included