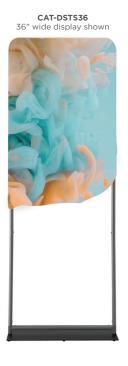

## TENSION FABRIC BANNER DISPLAYS

- Simple pull-over "pillowcase" graphic installation
- Full-color dye-sublimation printing
- 240g soft knit polyester fabric (blockout version available by request)
- Single or Double-sided graphics available
- Robust 11/4" diameter tube structure
- · Heavy-duty steel base for stability
- Carrying case included

adjustable height

(Optional)

| Item                                                                    | W   | Н   | Hardware |       |       | Print Only |       |       | Hardware<br>+ Print |       |       |
|-------------------------------------------------------------------------|-----|-----|----------|-------|-------|------------|-------|-------|---------------------|-------|-------|
|                                                                         |     |     | 1-2      | 3-5   | 6+    | 1-2        | 3-5   | 6+    | 1-2                 | 3-5   | 6+    |
| Single-Sided Pricing is based on single-sided 90" tall graphics.        |     |     |          |       |       |            |       |       |                     |       |       |
| CAT-DSTS24                                                              | 24" | 90" | \$114    | \$108 | \$102 | \$135      | \$133 | \$131 | \$249               | \$241 | \$233 |
| CAT-DSTS36                                                              | 36" | 90" | \$136    | \$128 | \$126 | \$180      | \$177 | \$174 | \$316               | \$305 | \$300 |
| CAT-DSTS48                                                              | 48" | 90" | \$182    | \$178 | \$172 | \$225      | \$221 | \$218 | \$407               | \$399 | \$390 |
| CAT-DSTS60                                                              | 60" | 90" | \$212    | \$206 | \$200 | \$263      | \$257 | \$253 | \$475               | \$463 | \$453 |
| <b>Double-Sided</b> Pricing is based on double-sided 90" tall graphics. |     |     |          |       |       |            |       |       |                     |       |       |
| CAT-DSTS24                                                              | 24" | 90" | \$114    | \$108 | \$102 | \$158      | \$155 | \$154 | \$272               | \$263 | \$256 |
| CAT-DSTS36                                                              | 36" | 90" | \$136    | \$128 | \$126 | \$214      | \$210 | \$208 | \$350               | \$338 | \$334 |
| CAT-DSTS48                                                              | 48" | 90" | \$182    | \$178 | \$172 | \$270      | \$266 | \$263 | \$452               | \$444 | \$435 |
| CAT-DSTS60                                                              | 60" | 90" | \$212    | \$206 | \$200 | \$319      | \$313 | \$309 | \$531               | \$519 | \$509 |